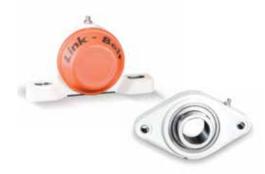

Link-Belt® Klean-Gard $^{\text{\tiny{M}}}$  ball bearings are the ideal solution for maximizing uptime in washdown applications. Product features include:

- White polypropylene housing for quick and easy contamination inspection
- Front and rear rubber seals remove moisture entry points and eliminate microbial growth
- Easily visible orange safety caps to help safeguard workers from moving equipment
- Access instant answers to critical bearing questions through the Bearing Mobile Pro™ app