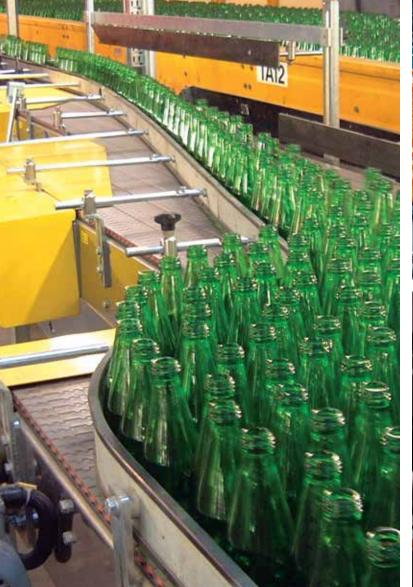

### **Glass Manufacturing**

- Glass Melting
- Container Forming
- Container Conditioning
- Surface Treating
- Automatic Inspecting
- Packaging

# Primary Packaging -

- · Combining and Inlining
- Decombining
- Side-gripping Elevating
- Empty Bottle Inspecting
- Filling and Capping

- Pasteurizing
- Warming and Cooling
- Accumulating
- Labeling