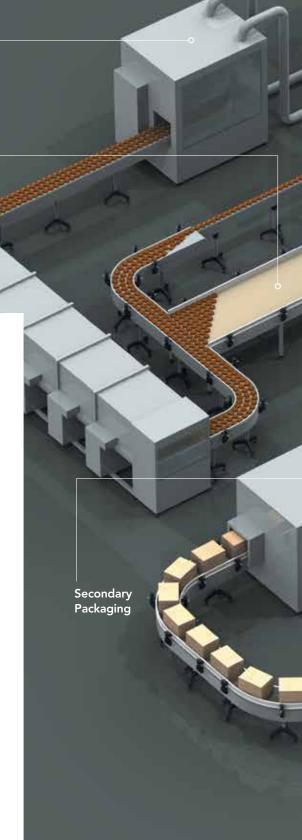

# Secondary Packaging -

- Case Packer Infeed
- Carton/Case Packing
- Accumulating
- Start-Stop Conveying

- Incline and Decline Conveying
- Corner Conveying
- Palletizing
- Warehousing

Rinser/Filler

From Manufacturer