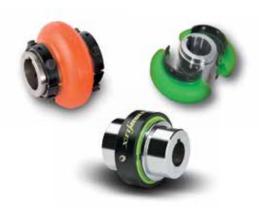

# Coupling

Rexnord provides a full portfolio of technology leading, non-lubricated coupling solutions to meet your specific application need. Omega® and Wrapflex® elastomeric couplings reduce downtime and maintenance while extending the life of connected equipment. Additional product features include:

- Washdown capable stainless steel hub and shoe options
- Replace-in-place design, eliminating need to remove driving or driven equipment
- Excellent vibration dampening capability
- High-misalignment capacity

# **Torque Limiters**

The Autogard® portfolio leads the industry by providing high quality, innovative products. Autogard ball detent torque limiters immediately disengage and work like a mechanical "circuit breaker" to protect the weakest member of the drive train in the event of an overload or jam. Product features include:

- Random or single position reset options
- Automatic or manual re-engagement
- Corrosion resistant finish options for wash-down or harsh working environments
- Fits with standard couplings and drive media
- Wide range of supported applications and torque settings
- C-to-C design option for increased flexibility