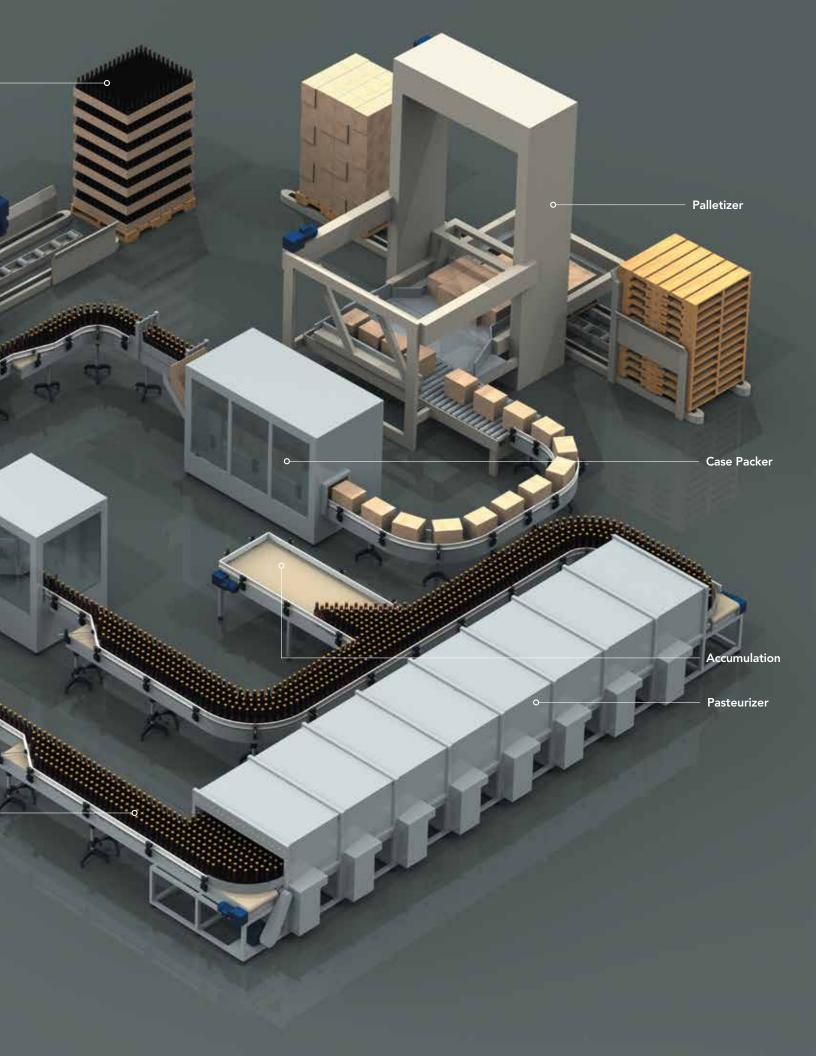

Depalletizer

Combiner

Inspection

Labeler

Rexnord's power transmission products provide maximum protection to beverage containers and cases traveling at all speeds and capacities. We offer a wide range of solutions that support all stages of beverage and container production, including:

# Primary Packaging -

- · Combining and Inlining
- Decombining
- Side-gripping Elevating
- Empty Bottle Inspecting
- Filling and Capping

- Pasteurizing
- Warming and Cooling
- Accumulating
- Labeling

# Secondary Packaging -

- Case Packer Infeed
- Carton/Case Packing
- Accumulating
- Start-Stop Conveying

- Incline and Decline Conveying
- Corner Conveying
- Palletizing
- Warehousing

Rinser/Filler

From Manufacturer