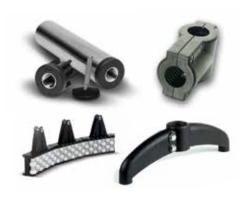

# Coupling

Rexnord provides a full portfolio of technology leading, non-lubricated coupling solutions to meet your specific application need. Omega® and Wrapflex® elastomeric couplings reduce downtime and maintenance while extending the life of connected equipment. Additional product features include:

- Washdown capable stainless steel hub and shoe options
- Replace-in-place design, eliminating need to remove driving or driven equipment
- Excellent vibration dampening capability
- High-misalignment capacity